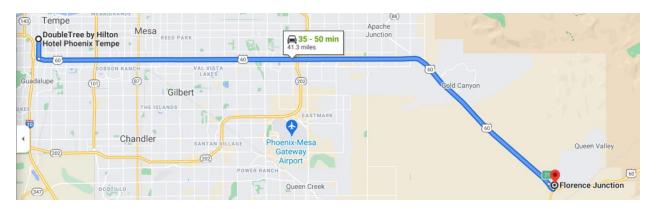

**Meeting location:** meet Van Newville and Josh Meister at 8:30 am Sunday October 31<sup>st</sup> on the north side of the Florence Junction of highways 60 and 79.

Directions to Florence Junction from the hotel:

| DoubleTree by Hilton Hotel Phoenix Tempe<br>2100 S Priest Dr, Tempe, AZ 85282 |                                                                              |
|-------------------------------------------------------------------------------|------------------------------------------------------------------------------|
| t                                                                             | Head south on S Priest Dr toward W Fiesta Dr                                 |
|                                                                               | 1.3 mi                                                                       |
| *                                                                             | Use the left 2 lanes to turn left to merge onto US-<br>60 E/Superstition Fwy |
|                                                                               | 39.1 mi                                                                      |
| ŕ                                                                             | Take exit 212 for AZ-79 S toward Florence/Tucson                             |
|                                                                               | 0.5 mi                                                                       |
| ٦                                                                             | Turn left onto AZ-79 N/Pinal Pioneer Pkwy (signs<br>for El Camino Viejo)     |
|                                                                               | 0.2 mi                                                                       |
| t                                                                             | Continue straight                                                            |
|                                                                               | 0.1 mi                                                                       |
| 4                                                                             | Turn left                                                                    |
|                                                                               | 397 ft                                                                       |
|                                                                               |                                                                              |