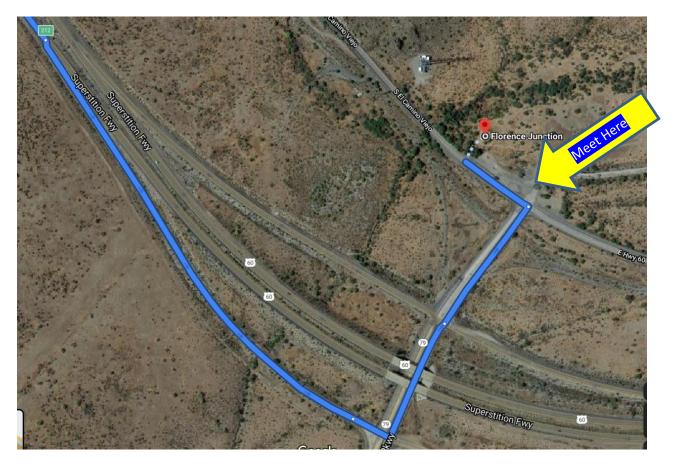

## Florence Junction

Queen Valley, AZ 85118

We will meet in Florence Junction – north side of junction of Hwys 60 and 79 in the dirt parking lot:

At Florence Junction, we will have introductions. We will then caravan a short distance to the site. There are no bathrooms at the site.