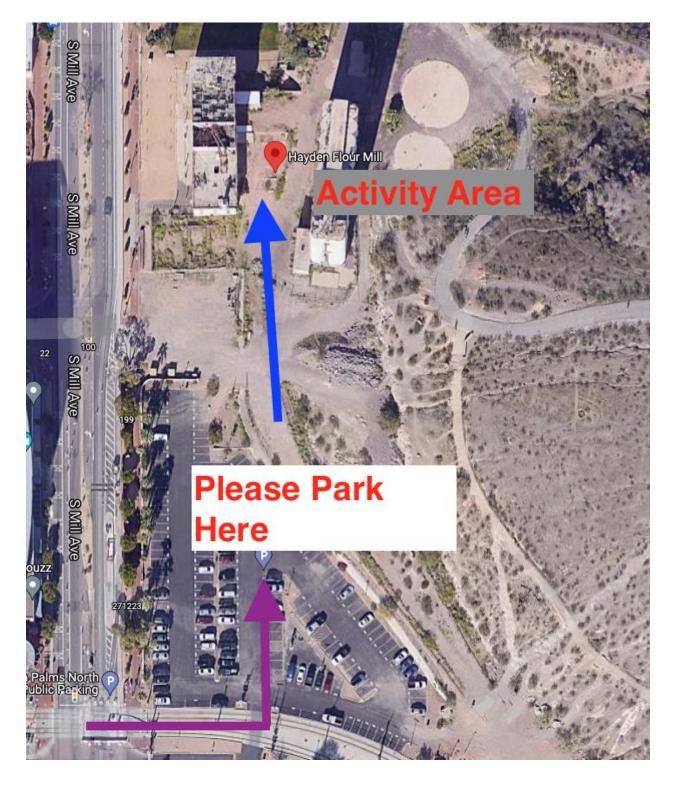

## Hayden Flour Mill

119 S Mill Ave, Tempe, AZ 85281

Public parking will be in the Mission Palms North Lot rates are \$3/hr, \$15 daily maximum 7 days a week, 24 hours a day. We will walk to the highlighted activity area: