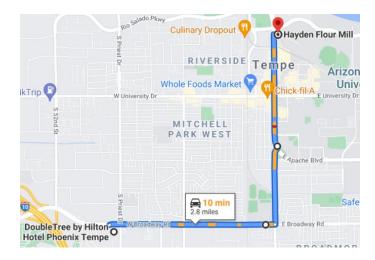

| <b>DoubleTree by Hilton Hotel Phoenix Tempe</b><br>2100 S Priest Dr, Tempe, AZ 85282 |                                                                      |
|--------------------------------------------------------------------------------------|----------------------------------------------------------------------|
| t                                                                                    | Head east on W Broadway Rd<br>Pass by BMO Harris Bank (on the right) |
|                                                                                      | 1.3 mi                                                               |
| 4                                                                                    | Turn left onto S Mill Ave                                            |
|                                                                                      | 0.6 mi                                                               |
| 4                                                                                    | Turn left to stay on S Mill Ave                                      |
|                                                                                      | <ol> <li>Destination will be on the right</li> </ol>                 |
|                                                                                      | 0.9 mi                                                               |
|                                                                                      |                                                                      |